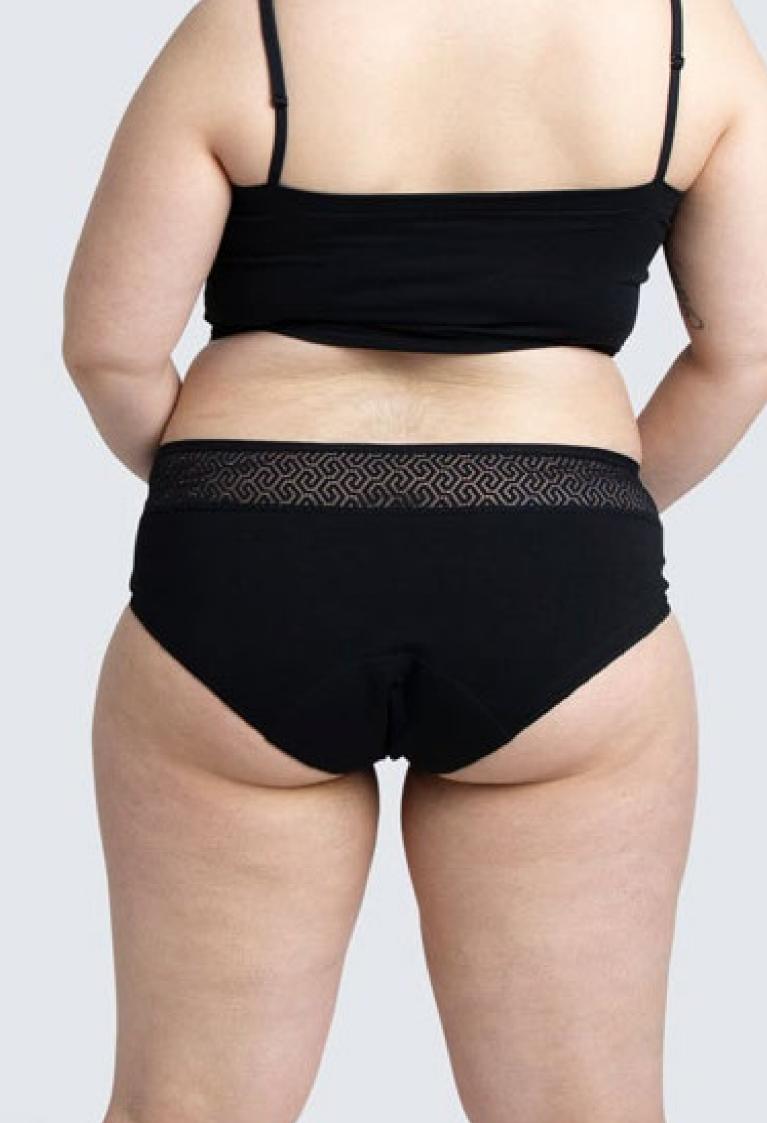

Absorbent zone higher at the back for greater protection.

Absorbent underwear in the Culotte shape. Low waist and a wide hip. The absorbent zone is long both in front and behind for greater protection. Sleep peacefully and comfortably.