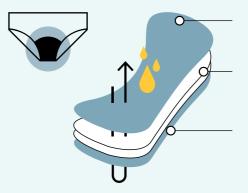

# Here's how work:

The innovation lies in the area of the gusset of the panty. We have integrated a combination of organic cotton fabrics with layers of absorbent technical fabric, that are antibacterial and breathable. This combination allows the absorption and retention of fluid and the antibacterial treatment prevents the occurrence of odors.

Organic cotton in contact with the skin.

Layers of absorbent technical fabric and antibacterial (Silvadur<sup>™</sup>) of high breathability to prevent the appearance of all types of odours.

Outer fabric, eslastic and soft to the touch.