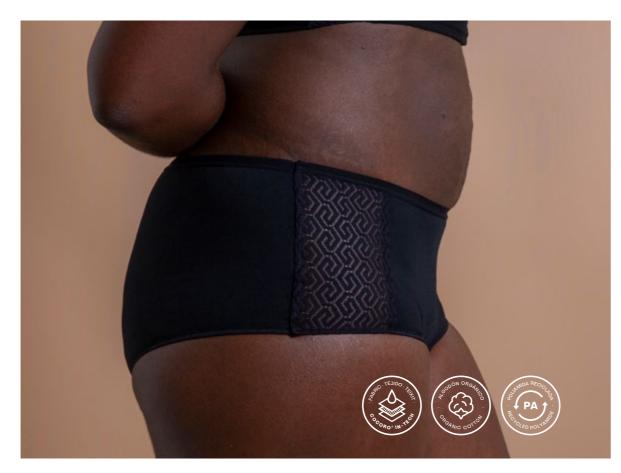

# Here's how work:

The innovation lies in the area of the gusset of the panty. We have integrated a combination of organic cotton fabrics with layers of absorbent technical fabric, that are antibacterial and breathable. This combination allows the absorption and retention of fluid and the antibacterial treatment prevents the occurrence of odors.

Organic cotton in contact with the skin.

Layers of absorbent technical fabric and antibacterial (Silvadur<sup>™</sup>) of high breathability to prevent the appearance of all types of odours.

Outer fabric, eslastic and soft to the touch.