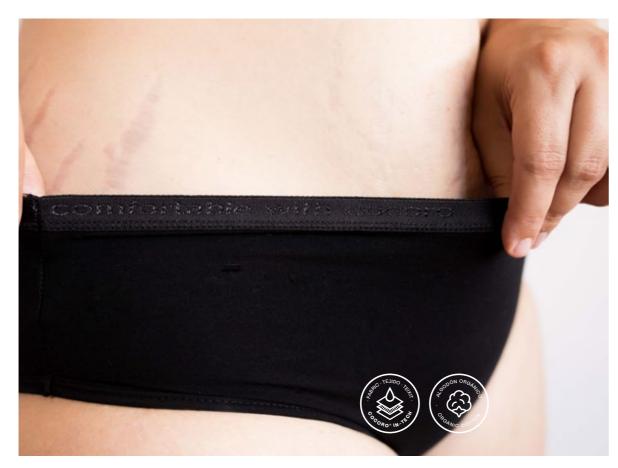

High waist. Styled design and holds your abdominal area.

Classic absorbent panties. Support for the waist, shapes and styles. Laugh, cough, Run... Feel at ease to do what you do without being aware of any small leakage of urine.

Practical and elegant for every day.

Classic double absorbent pants.
Practical and elegant with a semitransparent front area. It is the
one for you if your loss of urine is
recurrent, or when the period is
increasingly irregular and you don't
know when it will happen.