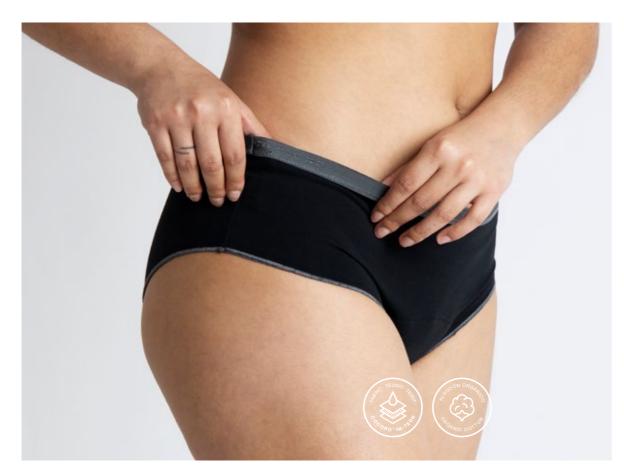

### COCORO® IS YOUR NEW UNDERWEAR

For those occasional losses that you and many women, that sometimes we encounter, when laughing out loud, jumping, bending down, coughing, when picking up a heavy object... When we are many hours away from home (for work, traveling...). Or running after the bus! Or that droplet that

escapes in the last moment when arriving home, going to the bathroom. With Cocoro panties you can be calm, stress-free and odorless, because the technical fabric has an actibacterial treatment.

Cocoro absorbent knickers are easy to use, with breathable fabrics, they are elastic and soft to the touch, they adapt to your body.

# Here's how work:

The innovation lies in the area of the gusset of the panty. We have integrated a combination of organic cotton fabrics with layers of absorbent technical fabric, that are antibacterial and breathable. This combination allows the absorption and retention of fluid and the antibacterial treatment prevents the occurrence of odors.

Organic cotton in contact with the skin.

Layers of absorbent technical fabric and antibacterial (Silvadur<sup>™</sup>) of high breathability to prevent the appearance of all types of odours.

Outer fabric, eslastic and soft to the touch.