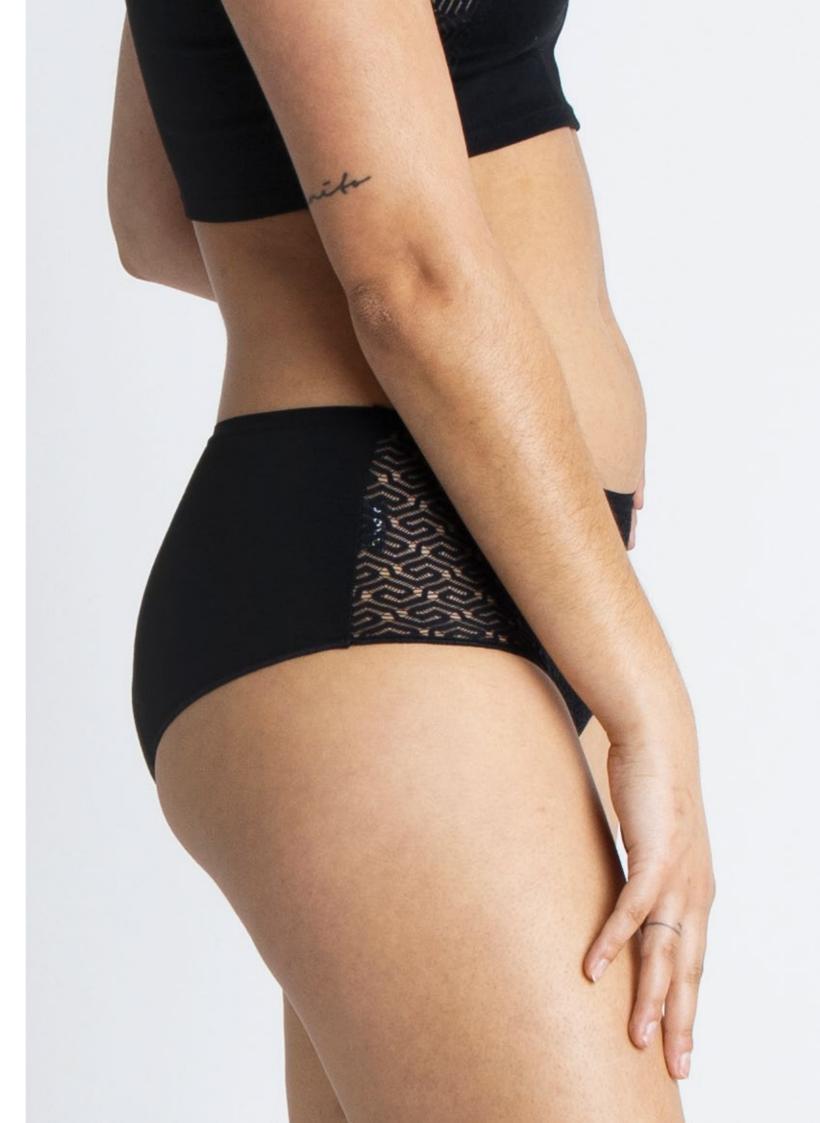

# Here's how work:

The innovation lies in the area of the gusset of the panty. We have integrated a combination of organic cotton fabrics with layers of absorbent technical fabric, that are antibacterial and breathable. This combination allows the absorption and retention of fluid and the antibacterial treatment prevents the occurrence of odors.

Organic cotton in contact with the skin.

Layers of absorbent technical fabric and antibacterial (Silvadur<sup>™</sup>) of high breathability to prevent the appearance of all types of odours.

Outer fabric, eslastic and soft to the touch.

High waist. Styled design and holds your abdominal area.

Classic absorbent panties. Support for the waist, shapes and styles. Laugh, cough, Run... Feel at ease to do what you do without being aware of any small leakage of urine.