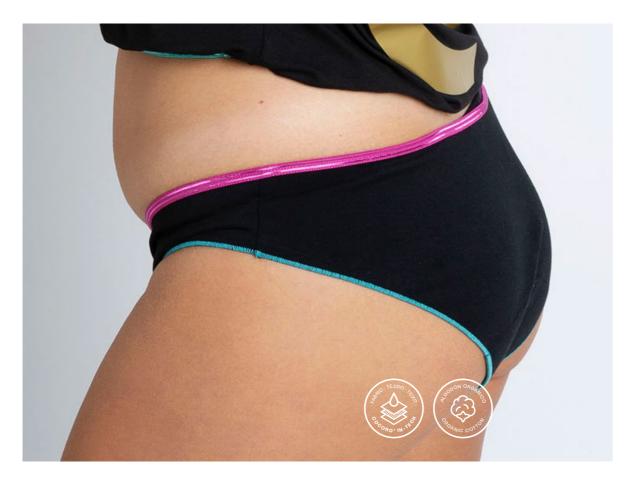

# 

Absorbent pants for urine leakage. Forget about throwaway Pantyliners!

# Absorbent pants for urine leakage. Forget about throw-away Pantyliners!

escapes in the last moment when arriving home, going to the bathroom. With Cocoro panties you can be calm, stress-free and odorless, because the technical fabric has an actibacterial treatment.

Cocoro absorbent knickers are easy to use, with breathable fabrics, they are elastic and soft to the touch, they adapt to your body.

High waist. Styled design and holds your abdominal area.

Classic absorbent panties. Support for the waist, shapes and styles. Laugh, cough, Run... Feel at ease to do what you do without being aware of any small leakage of urine.