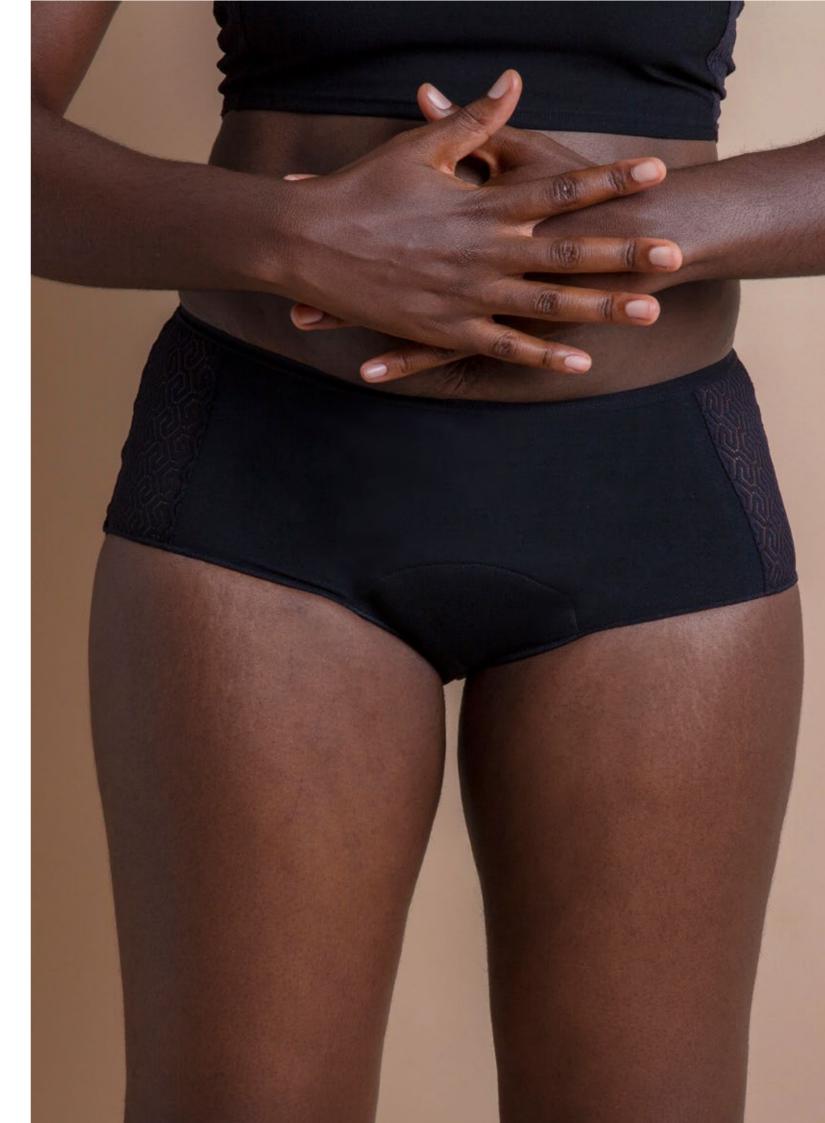

# Here's how work:

The innovation lies in the area of the gusset of the panty. We have integrated a combination of organic cotton fabrics with layers of absorbent technical fabric, that are antibacterial and breathable. This combination allows the absorption and retention of fluid and the antibacterial treatment prevents the occurrence of odors.

Organic cotton in contact with the skin.

Layers of absorbent technical fabric and antibacterial (Silvadur<sup>™</sup>) of high breathability to prevent the appearance of all types of odours.

Outer fabric, eslastic and soft to the touch.