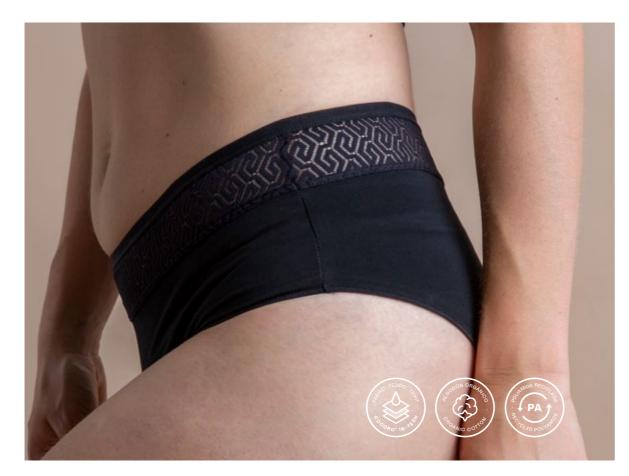

High waist. Styled design and holds your abdominal area.

Classic absorbent panties. Support for the waist, shapes and styles. Laugh, cough, Run... Feel at ease to do what you do without being aware of any small leakage of urine.