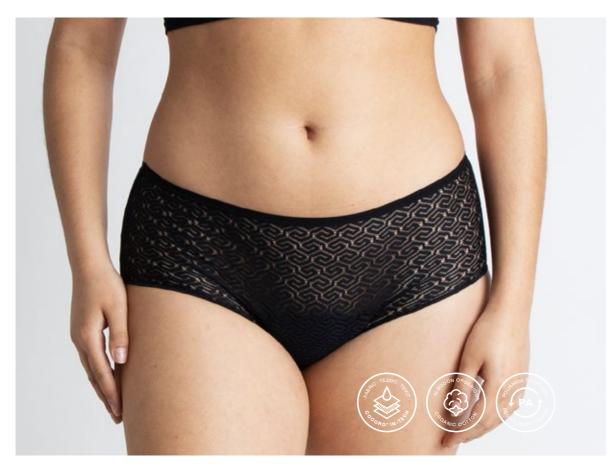

### COCORO® IS YOUR NEW UNDERWEAR

For those occasional losses that you and many women, that sometimes we encounter, when laughing out loud, jumping, bending down, coughing, when picking up a heavy object... When we are many hours away from home (for work, traveling...). Or running after the bus! Or that droplet that

escapes in the last moment when arriving home, going to the bathroom. With Cocoro panties you can be calm, stress-free and odorless, because the technical fabric has an actibacterial treatment.

Cocoro absorbent knickers are easy to use, with breathable fabrics, they are elastic and soft to the touch, they adapt to your body.

High waist. Styled design and holds your abdominal area.

Classic absorbent panties. Support for the waist, shapes and styles. Laugh, cough, Run... Feel at ease to do what you do without being aware of any small leakage of urine.